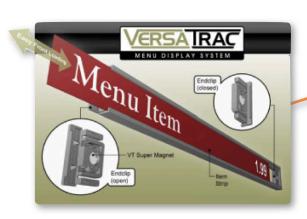

Add-on Header with full graphic

- Aluminum graphic frames
- Extruded Aluminum frame with durable automotive paint
- Individual menu strips w/ prices
  - Optional changeable number stickers available. (black strips only)
    - Virtually unlimited graphic
       & strip combinations
- Energy efficient LED illumination
  - Wall Mount option available

• MR-10 - Mar resistant cover door plexi
(10 year warranty for breakage and 15 year warranty for yellowing. UV protector)

Adjustable +/- 15 degree base plate