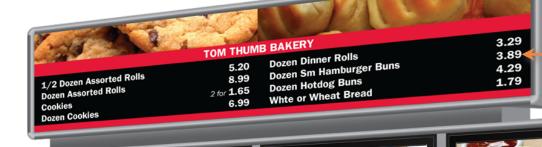

Add-on Header with full graphic

- Aluminum graphic frames
- Extruded Aluminum frame with durable automotive paint
- Individual menu strips w/ prices
  - Optional changeable number stickers available. (black strips only)
    - Virtually unlimited graphic
       & strip combinations
- Energy efficient LED illumination
  - Wall Mount option available