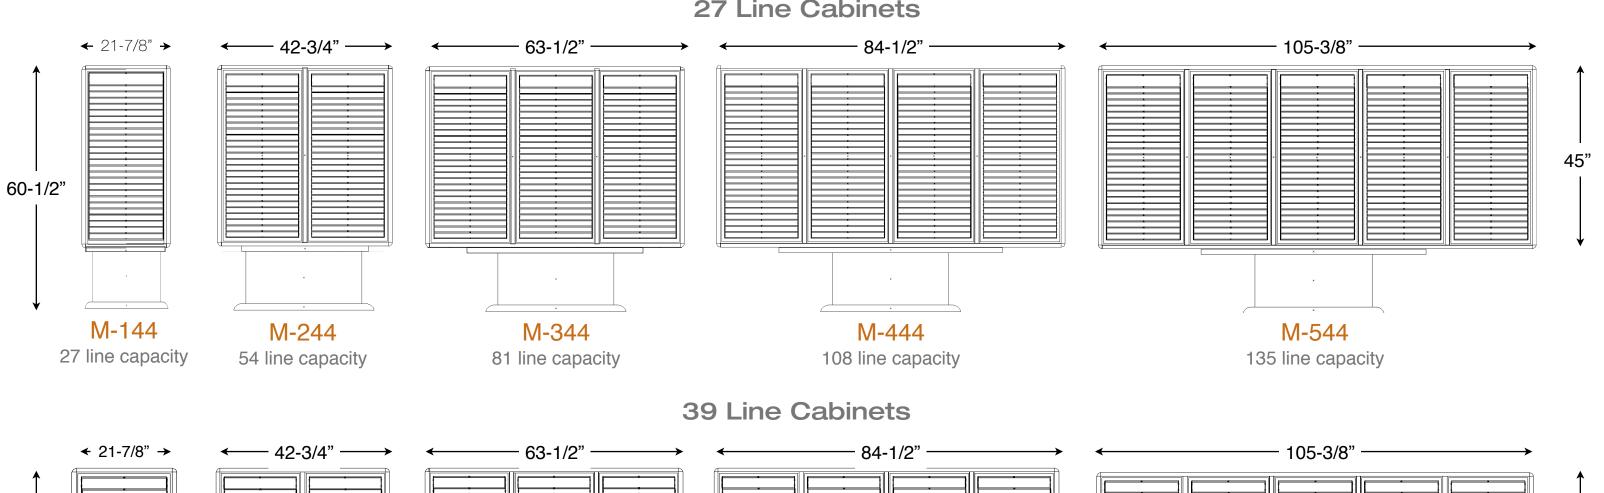

splays your menu content with extraordinary affordability and flexibility, while remaining attractive and professional in design. Use anywhere from one to five panels, which come in two different heights.











Add-on Header with full graphic

- Aluminum graphic frames
- Extruded Aluminum frame with durable automotive paint
- Individual menu strips w/ prices
  - Optional changeable number stickers available. (black strips only)
    - Virtually unlimited graphic
       & strip combinations
- Energy efficient LED illumination
  - Wall Mount option available

• MR-10 - Mar resistant cover door plexi
(10 year warranty for breakage and 15 year warranty for yellowing. UV protector)

Adjustable +/- 15 degree base plate



## MARQUEE SERIES

## **Menu Board Dimensions**

## 27 Line Cabinets