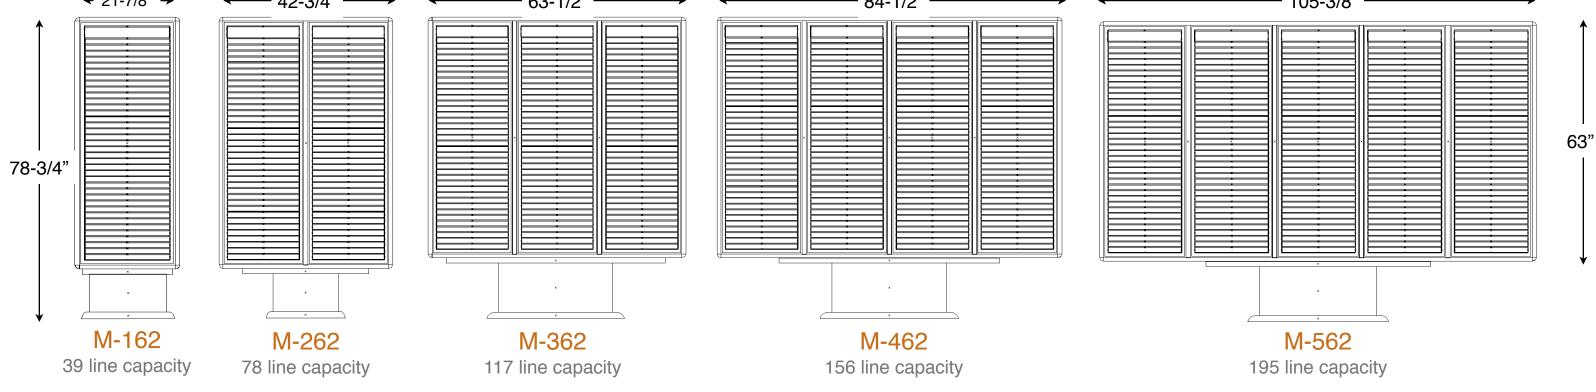

lays your menu content with extraordinary affordability and flexibility, while remaining attractive and professional in design. Use anywhere from one to five panels, which come in two different heights.











Add-on Header with full graphic

- Aluminum graphic frames
- Extruded Aluminum frame with durable automotive paint
- Individual menu strips w/ prices
  - Optional changeable number stickers available. (black strips only)
    - Virtually unlimited graphic
       & strip combinations
- Energy efficient LED illumination
  - Wall Mount option available

• MR-10 - Mar resistant cover door plexi
(10 year warranty for breakage and 15 year warranty for yellowing. UV protector)

Adjustable +/- 15 degree base plate



## MARQUEE SERIES

## **Menu Board Dimensions**

## 27 Line Cabinets