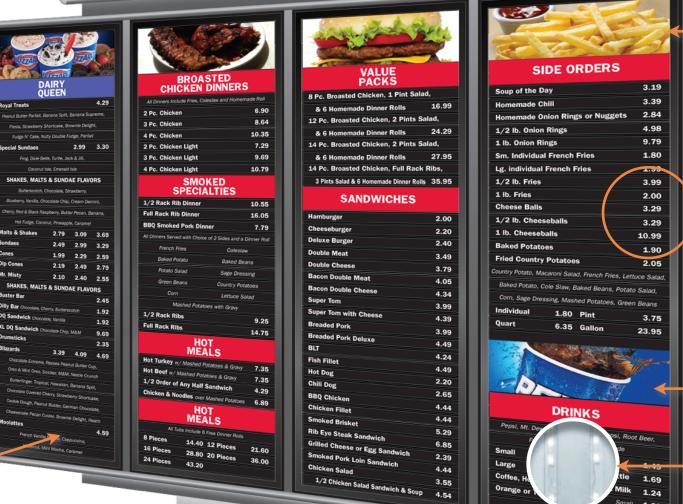

## MARQUEE SERIES

The Marquee Series is proudly our most popular drive-thru menu board. This internally-illuminated style, displays your menu content with extraordinary affordability and flexibility, while remaining attractive and professional in design. Use anywhere from one to five panels, which come in two different heights.

Add-on Header with full graphic

- Aluminum graphic frames
- Extruded Aluminum frame with durable automotive paint
- Individual menu strips w/ prices
  - Optional changeable number stickers available. (black strips only)
    - Virtually unlimited graphic
       & strip combinations
- Energy efficient LED illumination
  - Wall Mount option available