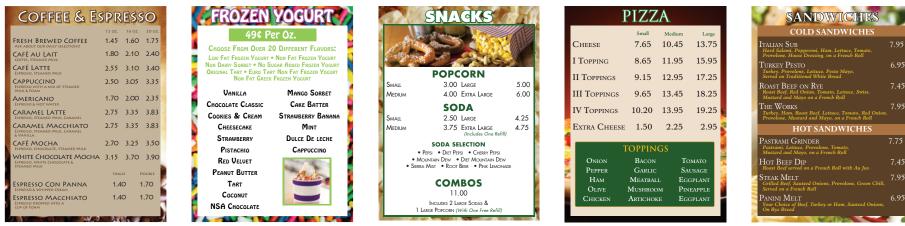

the test of time, you can rest assured that you'll be satisfied for years. The graphics are printed as one full sheet so that there are no seams or crooked strips. It also allows for much greater design flexibility using gradients, water marks and cropped imagery. Updating prices? Contact Origin for a new magnetic graphic within days. The cost? No more than what 4 magnetic strips would cost you. The choice is clear; VALUE and flexibility for an affordable price!

## Available in Four Standard Sizes

| Part #  | Panel Size | Graphic Size |
|---------|------------|--------------|
| VMB2432 | 24" x 32"  | 22" x 28"    |
| VMB2424 | 24" x 24"  | 22" x 20"    |
| VMB1832 | 18" x 32"  | 16" x 28"    |
| VMB1824 | 18" x 24"  | 16" x 20"    |

## Just a few of the endless design possibilities...