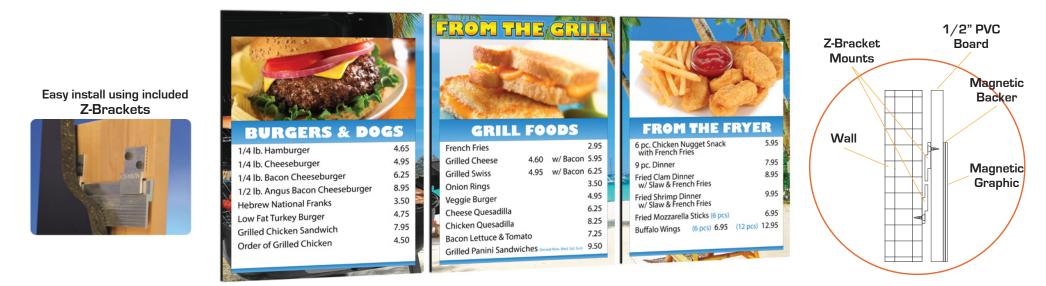

## Value Menu Board Series

The **Value Menu Board Series** is Origin's runaway leader in popularity due to its durability, design capabilities and economical price. Constructed with proven materials that stand the test of time, you can rest assured that you'll be satisfied for years. The graphics are printed as one full sheet so that there are no seams or crooked strips. It also allows for much greater design flexibility using gradients, water marks and cropped imagery. Updating prices? Contact Origin for a new magnetic graphic within days. The cost? No more than what 4 magnetic strips would cost you. The choice is clear; VALUE and flexibility for an affordable price!

## Just a few of the endless design possibilities...